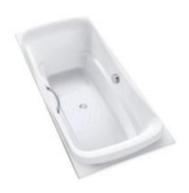

# Whirlpool Massage Pearl Bathtub

PPYK1930ZL/RPWN(whirlpool)(w/o handles)
PPYK1930ZL/RHPWN (whirlpool)(w/ handles)

color #P(pearl white)

## **FEATURES**

- •Your unique choice with a simple and fashion design.
- New design steps and pillows create more bathing enjoyment.
- •Whirlpool massage and bubble massage brings you new bathing experience.

## **SPECIFICS**

Size: 1900\*950\*650mm Full capacity: 277L Spouts quantity: 8