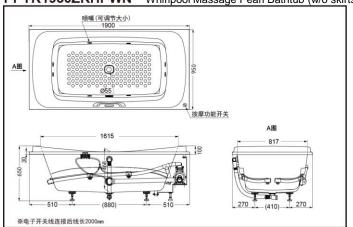

### PPYK1930ZRPWN

PPYK1930ZRHPWN Whirlpool Massage Pearl Bathtub (w/o skirts)

\*TOTO公司保留对其产品规格和尺寸更改的权利。届时,恕不另行通知。 \*TOTO(CHINA) CO.,LTD. All rights reserved.

## PPYK1930ZL/RPWN PPYK1930ZL/RHPWN w/ drainage fittings

## **SPECIFICS**

Size: 1900\*950\*650mm Full capacity: 277L Spouts quantity: 8