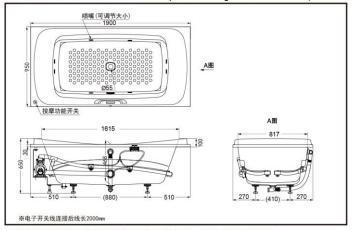

#### PPYK1930ZLPWN PPYK1930ZLHPWN W

Whirlpool Massage Pearl Bathtub (w/o skirts)

\*TOTO公司保留对其产品规格和尺寸更改的权利。届时,恕不另行通知。

## PPYK1930ZL/RPWN PPYK1930ZL/RHPWN w/ drainage fittings

## **SPECIFICS**

Size: 1900\*950\*650mm Full capacity: 277L Spouts quantity: 8