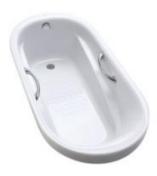

# Whirlpool Massage Pearl Bathtub

#### **SPECIFICS**

Size: 1700\*800\*630mm Full capacity: 236L Spouts quantity: 6