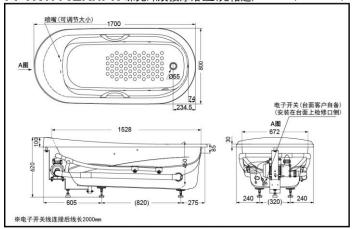

### PPYK1770ZRPN PPYK1770ZRHPN Whirlpool Massage Pearl Bathtub (w/o skirts)

\***TOTO**公司保留对其产品规格和尺寸更改的权利。届时,恕不另行通知。 \*TOTO(CHINA) CO.,LTD. All rights reserved.

#### **SPECIFICS**

Size: 1700\*800\*630mm Full capacity: 236L Spouts quantity: 6