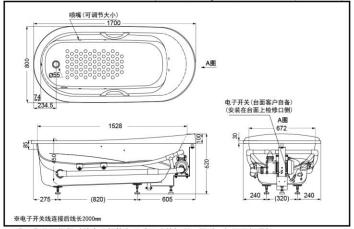

### PPYK1770ZLPN PPYK1770ZLHPN Whirlpool Massage Pearl Bathtub (w/o skirts)

\* TOTO公司保留对其产品规格和尺寸更改的权利。届时,恕不另行通知。

#### **SPECIFICS**

Size: 1700\*800\*630mm Full capacity: 236L Spouts quantity: 6