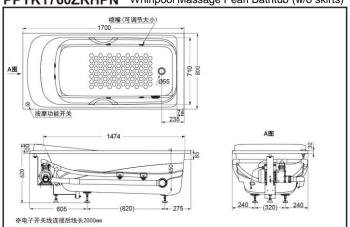

### PPYK1760ZRPN PPYK1760ZRHPN Whirlpool Massage Pearl Bathtub (w/o skirts)

\*TOTO公司保留对其产品规格和尺寸更改的权利。届时,恕不另行通知。 \*TOTO(CHINA) CO.,LTD. All rights reserved.

### **SPECIFICS**

Size: 1700\*800\*620mm Full capacity: 256L Spouts quantity: 6