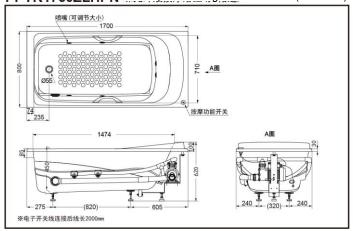

### PPYK1760ZLPN PPYK1760ZLHPN Whirlpool Massage Pearl Bathtub (w/o skirts)

\*  $\mathbf{TOTO}$  公司保留对其产品规格和尺寸更改的权利。届时,恕不另行通知。

### **SPECIFICS**

Size: 1700\*800\*620mm Full capacity: 256L Spouts quantity: 6