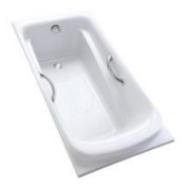

# Whirlpool Massage Pearl Bathtub

## PPYK1760ZL/RPN(whirlpool)(w/o handles) PPYK1760ZL/RHPN(whirlpool)(w/ handles)

color #P(pearl white)

#### **FEATURES**

- •Your unique choice with a simple and fashion design.
- New design steps and pillows create more bathing enjoyment.
- •Whirlpool massage and bubble massage brings you new bathing experience.

### **SPECIFICS**

Size: 1700\*800\*620mm Full capacity: 256L Spouts quantity: 6