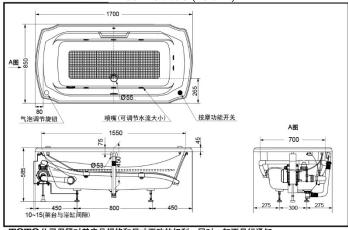

## 按摩功能开关 喷嘴 (可调节水流大小) SO 气泡调节旋钮 SPECIFICS

\_\_\_\_\_\_ 10~15(架台与浴缸间隙)

2533

\*TOTO公司保留对其产品规格和尺寸更改的权利。届时,恕不另行通知。

## PPYK1730ZRHPT PPYK1730ZRHPTN Pearl Bathtub (no Skirt)

Pearl Bathtub (no Skirt)

\*TOTO公司保留对其产品规格和尺寸更改的权利。届时、恕不另行通知。 \*TOTO(CHINA) CO.,LTD. All rights reserved.