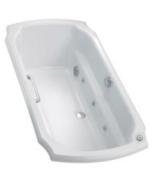

# Pearl Whirlpool Bathtub

PPYK1730ZLHPT
PPYK1730ZRHPT
(the colour of overflow, outlet is chromium)

PPYK1730ZLHPTN
PPYK1730ZRHPTN
(the colour of overflow, outlet is brushed nickel)

#P(pearl white)

PPYK1730ZLHPT PPYK1730ZRHPT PPYK1730ZLHPTN PPYK1730ZRHPTN

#### **FEATURES**

- Classic design.
- Water saving
- Different types available.

Size: 1700\*850\*585mm