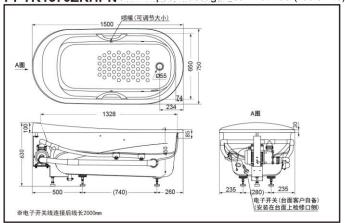

#### PPYK1570ZRPN

PPYK1570ZRHPN Whirlpool Massage Pearl Bathtub (w/o skirts)

- \*TOTO公司保留对其产品规格和尺寸更改的权利。届时,恕不另行通知。
- \*TOTO(CHINA) CO.,LTD. All rights reserved.

### **SPECIFICS**

Size: 1500\*750\*630mm Full capacity: 195L Spouts quantity: 6