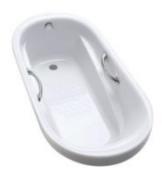

# PPYK1570ZL/RPN(whirlpool)(w/o handles) PPYK1570ZL/RHPN(whirlpool)(w/ handles)

color #P(pearl white)

### **FEATURES**

- •Your unique choice with a simple and fashion design.
- •New design steps and pillows create more bathing enjoyment.
- Whirlpool massage and bubble massage brings you new bathing experience.

### **SPECIFICS**

Size: 1500\*750\*630mm Full capacity: 195L Spouts quantity: 6