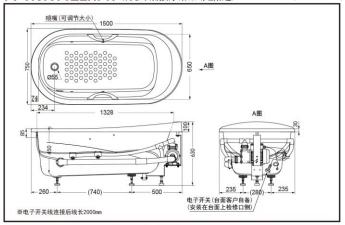

### PPYK1570ZLPN

PPYK1570ZLHPN Whirlpool Massage Pearl Bathtub (w/o skirts)

\*TOTO公司保留对其产品规格和尺寸更改的权利。届时,恕不另行通知。

### **SPECIFICS**

Size: 1500\*750\*630mm Full capacity: 195L Spouts quantity: 6