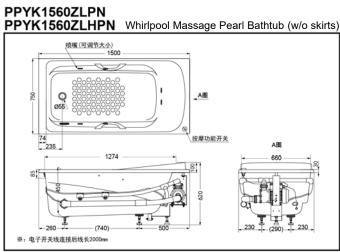

#### PPYK1560ZRPN

PPYK1560ZRHPN Whirlpool Massage Pearl Bathtub (w/o skirts)

\*TOTO公司保留对其产品规格和尺寸更改的权利。届时. 恕不另行通知。 \*TOTO(CHINA) CO., LTD. All rights reserved.

## PPYK1560ZL/RPN PPYK1560ZL/RHPN

### **SPECIFICS**

Size: 1500\*750\*620mm Full capacity: 204L Spouts quantity: 6