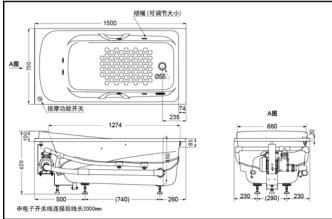

#### PPYK1560ZRPN

PPYK1560ZRHPN Whirlpool Massage Pearl Bathtub (w/o skirts)

\*TOTO公司保留对其产品规格和尺寸更改的权利。届时. 恕不另行通知。 \*TOTO(CHINA) CO., LTD. All rights reserved.

## PPYK1560ZL/RPN PPYK1560ZL/RHPN

### **SPECIFICS**

Size: 1500\*750\*620mm Full capacity: 204L Spouts quantity: 6