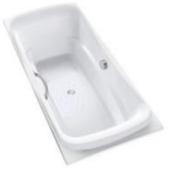

## Bubble & Whirlpool Massage Pearl Bathtub

PPYD1930ZL/RPWN(bubble & whirlpool)(w/o handles) PPYD1930ZL/RHPWN(bubble & whirlpool)(w/ handles)

color #P(pearl white)

### **FEATURES**

•Your unique choice with a simple and fashion design.

•New design steps and pillows create more bathing enjoyment.

•Whirlpool massage and bubble massage brings you new bathing experience.