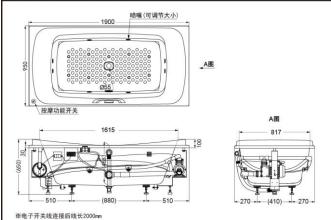

PYD1930ZLHPWN Bubble & Whirlpool Massage Pearl Bathtub (w/o skirts)

\*TOTO公司保留对其产品规格和尺寸更改的权利。届时,恕不另行通知。

# **SPECIFICS**

Size: 1900\*950\*650mm Full capacity: 277L Spouts quantity: 10(bottom)+8 (side)