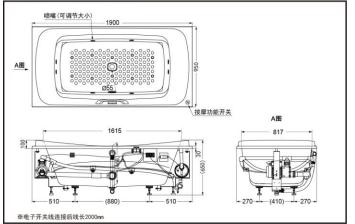

#### PPYD1930ZRPWN PPYD1930ZRHPWN Bubble & Whirlpool Massage Pearl Bathtub (w/o skirts)

\* **TOTO**公司保留对其产品规格和尺寸更改的权利。届时, 恕不另行通知。 \*TOTO(CHINA) CO.,LTD. All rights reserved.

TOTO(CHINA) CO.,LTD. www.toto.com.cn

# **SPECIFICS**

Size: 1900\*950\*650mm Full capacity: 277L Spouts quantity: 10(bottom)+8 (side)