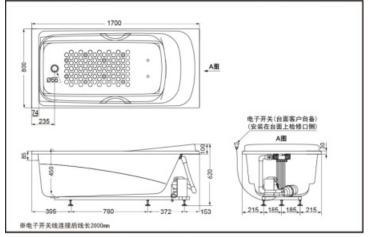

### PPYB1760ZLP

PPYB1760ZLHP Bubble Massage Pearl Bathtub (w/o skirts)

## **SPECIFICS**

Size: 1700\*800\*620mm Full capacity: 256L Spouts quantity: 10