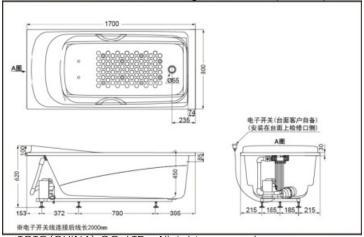

#### PPYB1760ZRP

PPYB1760ZRHP Bubble Massage Pearl Bathtub (w/o skirts)

\*TOTO(CHINA) CO.,LTD. All rights reserved.

TOTO(CHINA) CO.,LTD. Www.toto.com.cn

## **SPECIFICS**

Size: 1700\*800\*620mm Full capacity: 256L Spouts quantity: 10