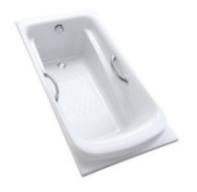

# Bubble Massage Pearl Bathtub

PPYB1760ZL/RP PPYB1760ZL/RHP

PPYB1760ZL/RP(bubble)(w/o handles) PPYB1760ZL/RHP(bubble)(w/ handles)

color #P(pearl white)

### **FEATURES**

- Your unique choice with a simple and fashion design.
- New design steps and pillows create more bathing enjoyment.
- Bubble massage brings you new bathing experience.