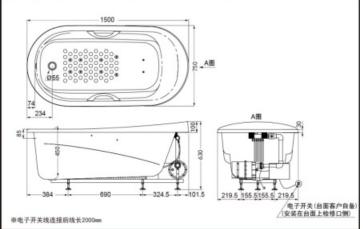

# Bubble Massage Pearl Bathtub

#### PPYB1570ZL/RP(bubble)(w/o handles) PPYB1570ZL/RHP(bubble)(w/ handle)



color #P(pearl white)

# 

#### PPYB1570ZRP PPYB1570ZRHP Bubblel Massage Pearl Bathtub (w/o skirts)



\*TOTO(CHINA) CO., LTD. All rights reserved.

TOTO(CHINA) CO.,LTD. www.toto.com.cn

### PPYB1570ZL/RP PPYB1570ZL/RHP

# FEATURES

•Your unique choice with a simple and fashion design.

•New design steps and pillows create more bathing enjoyment.

• Bubble massage brings you new bathing experience.

# **SPECIFICS**

Size: 1500\*750\*630mm Full capacity: 195L Spouts quantity: 10

### OTHERS

Drainage fittings need another order. Recommend fittings: drainage fittings DB503R-2/DB601R-2