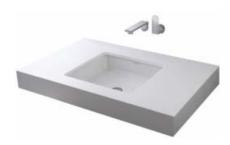

# FEATURES

• Clean appearance of the compact, simple lines creates a clean sanitary environment.

• Square appearance by clean lines

• Under counter lavatory can fit all kinds of countertop and save the space.

• Cefiontect technology applied, super smooth surface beyond the nanoscale leaves no space for dirt to stay.

## **SPECIFICS**

Size: 470\*470mm Basin size: 400\*400mm Actual capacity: 7.8L

### **OTHERS**

Recommend Fittings: Classical faucet: DL224/DL224A DLB202/DLB202A Contemporary faucet: DL369/DLB309-1 DL226R/DLB203-1

LW1514B Under Counter Lavatory

\* **TOTO**公司保留对其产品规格和尺寸更改的权利。届时, 恕不另行通知。 \*TOTO(CHINA) CO., LTD. All rights reserved.