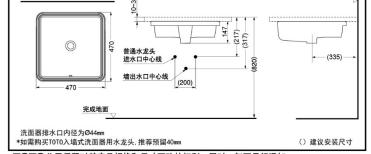

# TOTO Under Counter Lavatory

#### LW1514B





完成墙面

#### LW1514B

# FEATURES

• Clean appearance of the compact, simple lines creates a clean sanitary environment.

• Square appearance by clean lines

• Under counter lavatory can fit all kinds of countertop and save the space.

• Cefiontect technology applied, super smooth surface beyond the nanoscale leaves no space for dirt to stay.

## **SPECIFICS**

Size: 470\*470mm Basin size: 400\*400mm Actual capacity: 7.8L

### **OTHERS**

Recommend Fittings: Classical faucet: DL224/DL224A DLB202/DLB202A Contemporary faucet: DL369/DLB309-1 DL226R/DLB203-1



LW1514B Under Counter Lavatory



\* **TOTO**公司保留对其产品规格和尺寸更改的权利。届时, 恕不另行通知。 \*TOTO(CHINA) CO., LTD. All rights reserved.