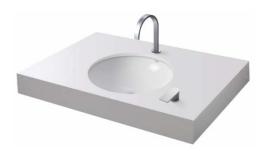

# Undercounter Lavatory

LW1504B

## LW1504B

## **FEATURES**

- Clean appearance of the compact, simple lines creates a clean sanitary environment.
- Natural smooth curves.
- •Undercounter basin can mix with all kinds of countertop and save the space.
- •Cefiontect technology applied, super smooth surface beyond the nanoscale leaves no space for dirt to stay.

### **SPECIFICS**

Size: Ф470mm Basin: Ф400mm Volume: 5.5L