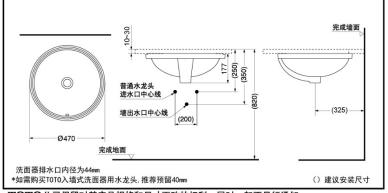

#### LW1504B Undercounter Lavatory

- \*TOTO公司保留对其产品规格和尺寸更改的权利。届时,恕不另行通知。
  - \*TOTO(CHINA) CO.,LTD. All rights reserved.

### **SPECIFICS**

Size: Ф470mm Basin: Ф400mm Volume: 5.5L

## Recommend Fittings:

Contemporary Faucet: DL225/ DL370