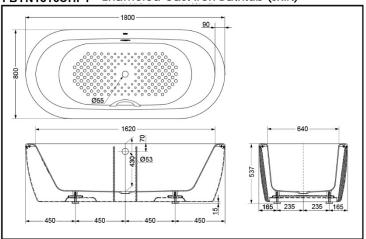

FBYN1816CPT (w/o handles) FBYN1816CHPT (w/ handles)

#### FBYN1816CPT FBYN1816CHPT Enameled Cast Iron Bathtub (skirt)

\*TOTO公司保留对其产品规格和尺寸更改的权利。届时,恕不另行通知。

\*TOTO(CHINA) CO.,LTD. All rights reserved.

# FBYN1816CPT FBYN1816CHPT w/ Drainage Fittings

## **SPECIFICS**

Size: 1800\*800\*537mm

Volume: 210L