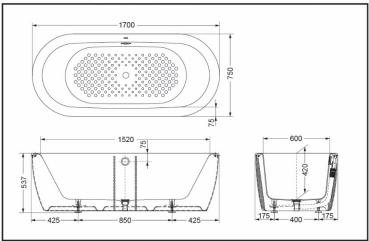

# Enameled Cast Iron Bathtub

FBYN1716CPT (w/o handle) FBYN1716CHPT (with handle)



## FBYN1716CHPT Enameled Cast Iron Bathtub



\*TOTO公司保留对其产品规格和尺寸更改的权利。届时,恕不另行通知。

\*TOTO(CHINA) CO.,LTD. All rights reserved.

## FBYN1716CPT FBYN1716CHPT

#### **FEATURES**

- Fashion, simple design.
- Smaller fillet radius makes a clear appearance.
- New-design one-piece skirt naturally merges the bathtub and the skirt.
- New-design fashion handle takes an energetic streamline design.
- Debris, mold and bacteria are prevented from sticking to ceramic surfaces.
- Non-slipping bottom.

#### **SPECIFICS**

Size: 1700\*750\*537mm

Volume: 187L

### **OTHERS**

Come with drainage fittings.