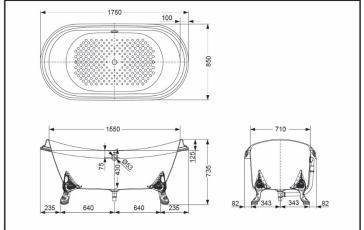

#### FBY1756PTG FBY1756PTN Enameled Cast Iron Bathtub

\*TOTO公司保留对其产品规格和尺寸更改的权利。届时,恕不另行通知。

\*TOTO(CHINA) CO.,LTD. All rights reserved.

### **SPECIFICS**

Size: 1750\*850\*735mm

Capacity: 237L