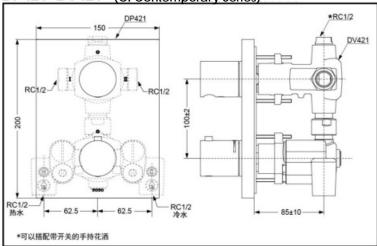

Wall-Mount Mixer Panel
/Valve Cartridge
(Thermostatic)

DP419/DV418

DP420/DV420 (ON/OFF switch) DP421/DV421 (2 spray switch ON/OFF switch)

Wall-Mounted Mixer Panel/ Valve Cartridge (CI Contemporary Series)

Wall-Mounted Mixer Panel/ Valve Cartridge (CI Contemporary Series)

\*TOTO(CHINA) CO.,LTD. All rights reserved.

TOTO(CHINA) CO.,LTD. www.toto.com.cn

DP419/DV418 DP420/DV420 DP421/DV421

## Wall-Mount Mixer Panel /Valve Cartridge (Thermostatic)

Wall-Mounted Mixer Panel/ Valve Cartridge
(CI Contemporary Series)

<sup>\*</sup>TOTO(CHINA) CO.,LTD. All rights reserved.