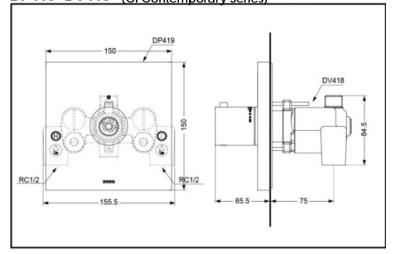

Wall-Mount Mixer Panel
/Valve Cartridge
(Thermostatic)

DP419/DV418

DP420/DV420 (ON/OFF switch) DP421/DV421 (2 spray switch ON/OFF switch)

Wall-Mounted Mixer Panel/ Valve Cartridge (CI Contemporary Series)

Wall-Mounted Mixer Panel/ Valve Cartridge (CI Contemporary Series)

\*TOTO(CHINA) CO.,LTD. All rights reserved.

TOTO(CHINA) CO.,LTD. www.toto.com.cn

DP419/DV418 DP420/DV420 DP421/DV421