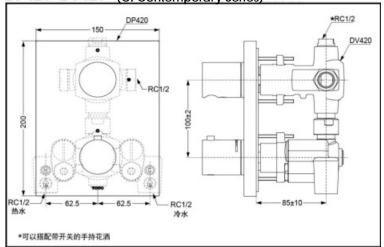

Wall-Mount Mixer Panel
/Valve Cartridge
(Thermostatic)

DP419/DV418

DP420/DV420 (ON/OFF switch) DP421/DV421 (2 spray switch ON/OFF switch)

Wall-Mounted Mixer Panel/ Valve Cartridge (CI Contemporary Series)

Wall-Mounted Mixer Panel/ Valve Cartridge (CI Contemporary Series)

\*TOTO(CHINA) CO.,LTD. All rights reserved.

TOTO(CHINA) CO.,LTD. www.toto.com.cn

DP419/DV418 DP420/DV420 DP421/DV421