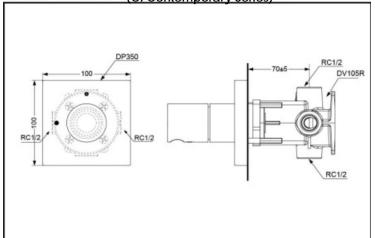

## Wall-Mount Mixer Panel /Valve Cartridge

DP350/DV105R (ON/OFF switch) DP358/DV357 (2 spray switch) DP347/DV104 (2 spray switch/ ON/OFF switch) DP351/DV351 (3 spray switch)

Wall-Mounted Mixer Panel/ Valve Cartridge (CI Contemporary Series)

Wall-Mounted Mixer Panel/ Valve Cartridge
(CI Contemporary Series)

\*TOTO(CHINA) CO.,LTD. All rights reserved.

DP350/DV105R DP358/DV357 DP347/DV104 DP351/DV351