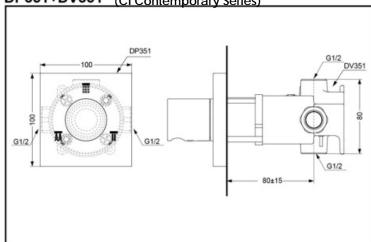

## Wall-Mount Mixer Panel /Valve Cartridge

DP350/DV105R (ON/OFF switch) DP358/DV357 (2 spray switch) DP347/DV104 (2 spray switch/ ON/OFF switch) DP351/DV351 (3 spray switch)

Wall-Mounted Mixer Panel/ Valve Cartridge (CI Contemporary Series)

Wall-Mounted Mixer Panel/ Valve Cartridge
(CI Contemporary Series)

\*TOTO(CHINA) CO.,LTD. All rights reserved.

DP350/DV105R DP358/DV357 DP347/DV104 DP351/DV351

# Wall-Mount Mixer Panel /Valve Cartridge

Wall-Mounted Mixer Panel/ Valve Cartridge (CI Contemporary Series)

Wall-Mounted Mixer Panel/ Valve Cartridge (CI Contemporary Series)

\*TOTO(CHINA) CO.,LTD. All rights reserved.