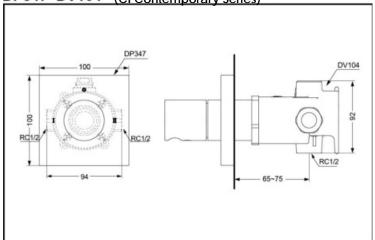

## Wall-Mount Mixer Panel /Valve Cartridge

DP350/DV105R (ON/OFF switch) DP358/DV357 (2 spray switch) DP347/DV104 (2 spray switch/ ON/OFF switch) DP351/DV351 (3 spray switch)

Wall-Mounted Mixer Panel/ Valve Cartridge (CI Contemporary Series)

Wall-Mounted Mixer Panel/ Valve Cartridge
(CI Contemporary Series)

\*TOTO(CHINA) CO.,LTD. All rights reserved.

DP350/DV105R DP358/DV357 DP347/DV104 DP351/DV351