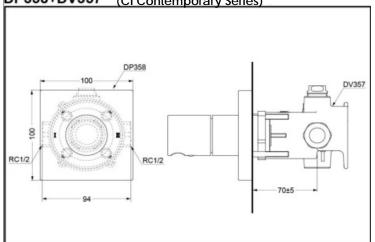

## Wall-Mount Mixer Panel /Valve Cartridge

DP350/DV105R (ON/OFF switch) DP358/DV357 (2 spray switch) DP347/DV104 (2 spray switch/ ON/OFF switch) DP351/DV351 (3 spray switch)

Wall-Mounted Mixer Panel/ Valve Cartridge (CI Contemporary Series)

Wall-Mounted Mixer Panel/ Valve Cartridge
(CI Contemporary Series)

\*TOTO(CHINA) CO.,LTD. All rights reserved.

DP350/DV105R DP358/DV357 DP347/DV104 DP351/DV351