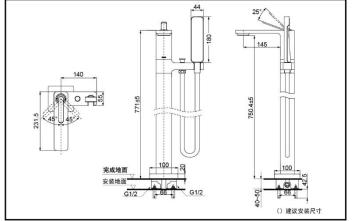

## DM365CAFR Freestanding Bathtub Mixer (Renesse)(w/ handshower)

\*TOTO公司保留对其产品规格和尺寸更改的权利。届时,恕不另行通知。

\*TOTO(CHINA) CO.,LTD. All rights reserved.