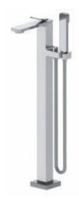

# Freestanding Bathtub Mixer

#### **FEATURES**

- •Simple, elegant and graceful new design freestanding bathtub mixer.
- •Luxury high-quality mirror surface manufacturing.
- Easy use with flexible and comfortable operating feeling.
- Aerial handshower creates a comfortable bathing experience with water flow filled with foam while still saves water.