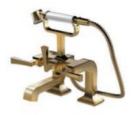

Two-Hole Deck-Mounted Bathtub Mixer

### DM208CF(chromium) DM208CF#PG(gold)

# FEATURES

• Smooth curves and surfaces show a soft beauty.

- •Simple and elegant lever handle
- •Classical and graceful cross handle
- •Unique aerial technology offers a comfortable experience with smooth water flow which maintains the strength while keeps soft touch with a low consumption.