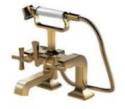

Two-Hole Deck-Mounted Bathtub Mixer

### DM208ACF(chromium) DM208ACF#PG(gold)

# FEATURES

• Smooth curves and surfaces show a soft beauty.

- •Simple and elegant lever handle
- •Classical and graceful cross handle
- •Unique aerial technology offers a comfortable experience with smooth water flow which maintains the strength while keeps soft touch with a low consumption.