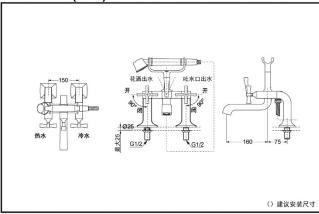

#### DM208ACF(#PG) Two-Hole Deck-Mounted Bathtub Mixer (CII series)

\*TOTO(CHINA) CO.,LTD. All rights reserved.

OTHERS

Series: CII Classical Series