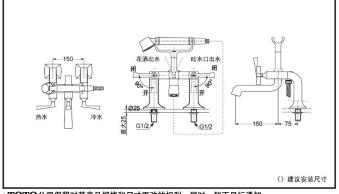

### Water Supply: 0.05MPa(dynamic pressure)~

0.75MPa(static pressure)

DM208CF(#PG) Two-Hole Deck-Mounted Bathtub Mixer (CII series)

\***TOTO**公司保留对其产品规格和尺寸更改的权利。届时,恕不另行通知。