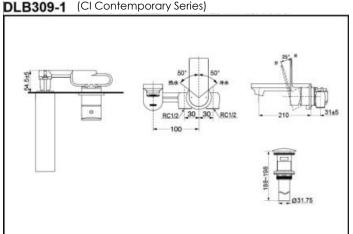

## Wall-Mounted Single-Handle **Lavatory Mixer**

**DLB309** 

**DLB309-1** 

Wall-Mounted Single-Handle Lavatory Mixer (CI Contemporary Series)

Wall-Mounted Single-Handle Lavatory Mixer (CI Contemporary Series)

\*TOTO(CHINA) CO.,LTD. All rights reserved.

**DLB309 DLB309-1** 

w/ Drainage Fittings