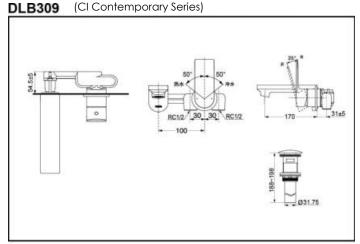

## Wall-Mounted Single-Handle **Lavatory Mixer**

**DLB309** 

**DLB309-1** 

Wall-Mounted Single-Handle Lavatory Mixer (CI Contemporary Series)

Wall-Mounted Single-Handle Lavatory Mixer (CI Contemporary Series)

## **SPECIFICS**

Water Supply:

0.05MPa(dynamic pressure) $\sim$ 0.75MPa(static pressure)

## **OTHERS**

Series: CI Contemporary Series