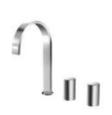

# 8 Inch Two-Handle Lavatory Mixer

**DL225S** 

DL225-1S vessel

#### DL225S 8 Inch Two-Handle Lavatory Mixer (CI Contemporary Series)

<sup>\*</sup>TOTO公司保留对其产品规格和尺寸更改的权利。届时,恕不另行通知。