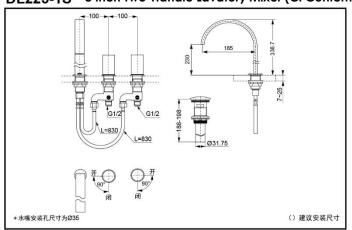

# 8 Inch Two-Handle Lavatory Mixer

**DL225S** 

DL225-1S vessel

#### DL225S 8 Inch Two-Handle Lavatory Mixer (CI Contemporary Series)

<sup>\*</sup>TOTO公司保留对其产品规格和尺寸更改的权利。届时,恕不另行通知。