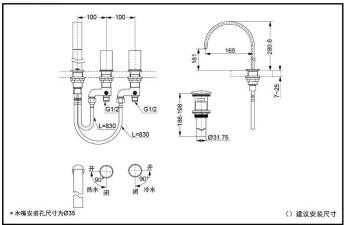

# DL225\$ DL225-1\$ w/ Drainage Fittings

### DL225-1S 8 Inch Two-Handle Lavatory Mixer (CI Contemporary Series)

<sup>\*</sup>TOTO公司保留对其产品规格和尺寸更改的权利。届时,恕不另行通知。

TOTO(CHINA) CO.,LTD. www.toto.com.cn