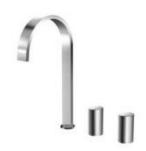

# DL225\$ DL225-1\$ w/ Drainage Fittings

### DL225-1S 8 Inch Two-Handle Lavatory Mixer (CI Contemporary Series)

<sup>\*</sup>TOTO公司保留对其产品规格和尺寸更改的权利。届时,恕不另行通知。

TOTO(CHINA) CO.,LTD. www.toto.com.cn