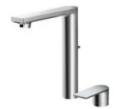

## DL369-2R Two-Hole Single-Handle Lavatory Mixer (CI Contemporary Series)

\*TOTO公司保留对其产品规格和尺寸更改的权利。届时,恕不另行通知。

<sup>\*</sup>TOTO(CHINA) CO.,LTD. All rights reserved.