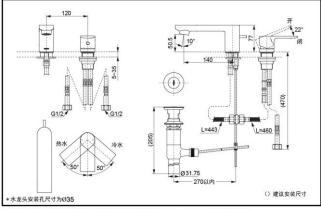

# DL369 DL369-1 DL369-2R w/ Drainage Fittings

# **SPECIFICS**

Water Supply:

0.05MPa(dynamic pressure)  $\sim$  0.75MPa(static pressure)