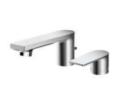

**DL369** 

DL369-1 semi-recessed

DL369-2R vessel

DL369 Two-Hole Single-Handle Lavatory Mixer (CI Contemporary Series)

\*TOTO公司保留对其产品规格和尺寸更改的权利。届时,恕不另行通知。