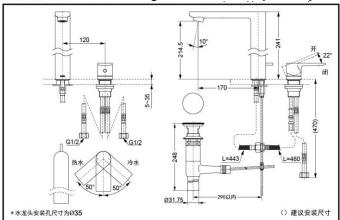

## DL369-2R Two-Hole Single-Handle Lavatory Mixer (CI Contemporary Series)

\*TOTO公司保留对其产品规格和尺寸更改的权利。届时,恕不另行通知。

<sup>\*</sup>TOTO(CHINA) CO.,LTD. All rights reserved.