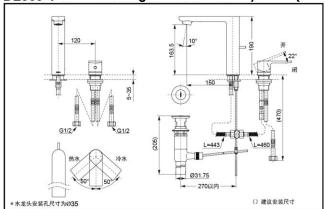

### DL369-1 Two-Hole Single-Handle Lavatory Mixer (CI Contemporary Series)

\*TOTO公司保留对其产品规格和尺寸更改的权利。届时,恕不另行通知。

\*TOTO(CHINA) CO.,LTD. All rights reserved.