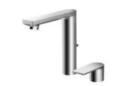

### DL369-1 Two-Hole Single-Handle Lavatory Mixer (CI Contemporary Series)

\*TOTO公司保留对其产品规格和尺寸更改的权利。届时,恕不另行通知。

\*TOTO(CHINA) CO.,LTD. All rights reserved.