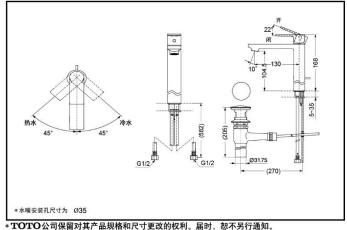

## Single-hole Single-Handle Lavatory Mixer

Reduce

The Water

DL368

DL368-1 for embedded lavatory DL368-2 for console lavatory DL368 DL368-1 DL368-2 w/ Drainage Fittings

DL368 Single-hole Single-handle Lavatory Mixer (CI Contemporary Series)

## SPECIFICS

Water Supply: 0.05MPa(dynamic pressure)~ 0.75MPa(static pressure)

DL368-1 Single-hole Single-handle Lavatory Mixer (Cl Contemporary Series)

\***TOTO**公司保留对其产品规格和尺寸更改的权利。届时. 恕不另行通知。 \*TOTO(CHINA) CO.,LTD. All rights reserved.