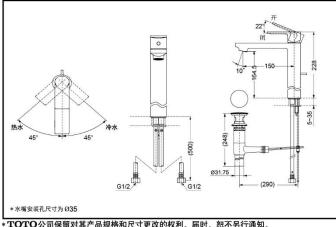

## Single-hole Single-Handle Lavatory Mixer

Reduce

The Water

DL368

DL368-1 for embedded lavatory DL368-2 for console lavatory DL368 DL368-1 DL368-2 w/ Drainage Fittings

## SPECIFICS

Water Supply: 0.05MPa(dynamic pressure)~ 0.75MPa(static pressure)

DL368-1 Single-hole Single-handle Lavatory Mixer (Cl Contemporary Series)

\***TOTO**公司保留对其产品规格和尺寸更改的权利。届时. 恕不另行通知。 \*TOTO(CHINA) CO.,LTD. All rights reserved.

OTHERS

Series: CI Contemporary Series

TOTO Single-hole Single-Handle Lavatory Mixer

DL368-2 Single-hole Single-handle Lavatory Mixer (CI Contemporary Series)

\*TOTO公司保留对其产品规格和尺寸更改的权利。届时,恕不另行通知。 \*TOTO(CHINA) CO.,LTD. All rights reserved.