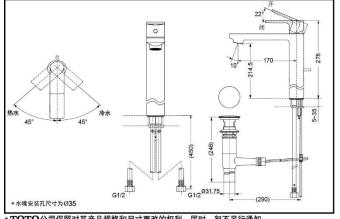

## Single-hole Single-Handle Lavatory Mixer

Reduce

The Water

DL368

DL368-1 for embedded lavatory DL368-2 for console lavatory DL368 DL368-1 DL368-2 w/ Drainage Fittings

OTHERS

Series: CI Contemporary Series

TOTO Single-hole Single-Handle Lavatory Mixer

DL368-2 Single-hole Single-handle Lavatory Mixer (CI Contemporary Series)

\*TOTO公司保留对其产品规格和尺寸更改的权利。届时,恕不另行通知。 \*TOTO(CHINA) CO.,LTD. All rights reserved.