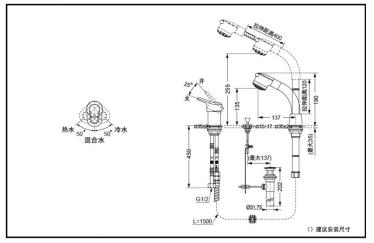

#### **SPECIFICS**

Water Supply:

0.05MPa (dynamic pressure) ~0.75MPa(static pressure) Water Spout:

two mode (shower, aerial water) Drainage fittings:

come with the package