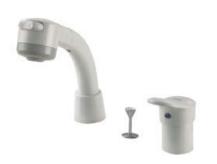

## **FEATURES**

- Removable showerhead offers a thorough bathing experience.
- •The faucet can offer an appropriate height by adjusting the shower bar to meet different consumers's needs.
- Aerial water and shower available for choose.
- Hollow handle offers a convenient operation experience without usual slipping troubles
  Whole heat-resistent faucet body avoid accidents.
- Can be used with clients' countertops.