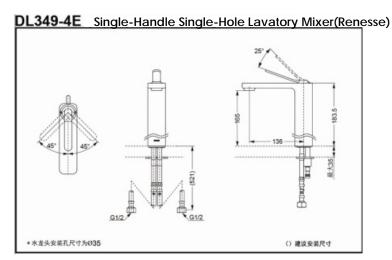

# Single-Handle Single-Hole **Lavatory Mixer**

DL349-3E

DL349-4E

The Water

Reduce

**DL349-3E** Single-Handle Single-Hole Lavatory Mixer(Renesse)

\*TOTO公司保留对其产品规格和尺寸更改的权利。届时,恕不另行通知。

\*TOTO(CHINA) CO.,LTD. All rights reserved.

#### **SPECIFICS**

Water Supply:

0.05MPa(dynamic pressure)~ 0.75MPa(static pressure)

### **OTHERS**

Series: Renesse

Recommend Fittings:

DL349-3E fits vessel lavatory LW170Y/LW172Y DL349-4Efits vessel lavatory

LW171Y