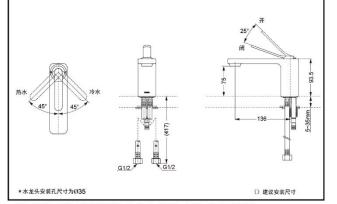

# Single-Handle Single-Hole **Lavatory Mixer**

DL349-3E

DL349-4E

The Water

Reduce

**DL349-3E** Single-Handle Single-Hole Lavatory Mixer(Renesse)

\*TOTO公司保留对其产品规格和尺寸更改的权利。届时,恕不另行通知。

\*TOTO(CHINA) CO.,LTD. All rights reserved.

#### **SPECIFICS**

Water Supply:

0.05MPa(dynamic pressure)~ 0.75MPa(static pressure)

### **OTHERS**

Series: Renesse

Recommend Fittings:

DL349-3E fits vessel lavatory LW170Y/LW172Y DL349-4Efits vessel lavatory

LW171Y