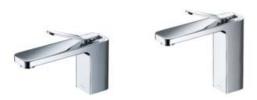

# Single-Handle Single-Hole **Lavatory Mixer**

DL349-3E

DL349-4E

The Water

Reduce

**DL349-3E** Single-Handle Single-Hole Lavatory Mixer(Renesse)

\*TOTO公司保留对其产品规格和尺寸更改的权利。届时,恕不另行通知。

\*TOTO(CHINA) CO.,LTD. All rights reserved.

#### **FEATURES**

- Exquisite manufacturing and electroplating surfaces create perfect mirror effect.
- Simple handles are easy to operate.
- Bubbly water flows out of the faucet in a beautiful curve without splash.
- Unique aerial technology offers a comfortable experience with smooth water flow which maintains the strength while keeps soft touch with a low consumption.
- Endurable ceramic valve cartridge.