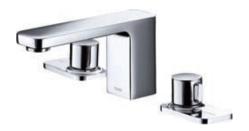

# 8 Inch Two-handle Lavatory Faucet

# DL227E (waste included)

## DL227E 8 Inch Two-handle Lavatory Faucet

\*TOTO(CHINA) CO.,LTD. All rights reserve.

#### **FEATURES**

- Electroplating surfaces manufactured with delicate technology create a perfect mirror effect.
- •Simple handles are quite easy to operate.
- Bubble water spout out of the faucet in a beautiful curve with no splash
- Durable ceramic disk valve cartridge
- Aerial shower technology with a low consumption.