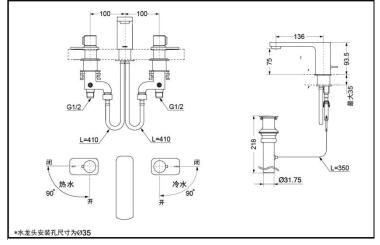

## **SPECIFICS**

# Water Supply:

0.05MPa(dynamic pressure) ~ 0.75MPa(static pressure)