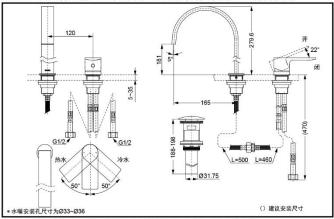

## **DL370R DL370-1R** w/ Drainage Fittings

### **SPECIFICS**

Water Supply:

0.05MPa(dynamic pressure) $\sim$ 0.75MPa(static pressure) Water Efficiency:

Grade1