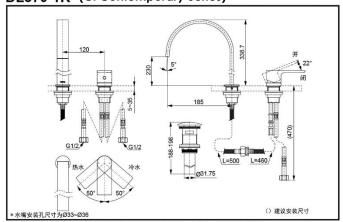

# TOTO Two-Hole Single-Handle **Lavatory Mixer**

**DL370R** 

**DL370-1R** vessel

Two-Hole Single-Handle Lavatory Mixer DL370R (CI Contemporary Series)

\* TOTO公司保留对其产品规格和尺寸更改的权利。届时,恕不另行通知。 Two-Hole Single-Handle Lavatory Mixer DL370-1R (CI Contemporary Series)

## **DL370R DL370-1R** w/ Drainage Fittings

### **SPECIFICS**

Water Supply:

0.05MPa(dynamic pressure) $\sim$ 0.75MPa(static pressure) Water Efficiency:

Grade1