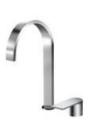

# TOTO Two-Hole Single-Handle **Lavatory Mixer**

**DL370R** 

**DL370-1R** vessel

Two-Hole Single-Handle Lavatory Mixer DL370R (CI Contemporary Series)

\* TOTO公司保留对其产品规格和尺寸更改的权利。届时,恕不另行通知。 Two-Hole Single-Handle Lavatory Mixer DL370-1R (CI Contemporary Series)

## **DL370R DL370-1R** w/ Drainage Fittings

#### **FEATURES**

- •Decorate the space with elegant curves.
- Comfortable cascading water.
- •Simple and gorgeous profile.