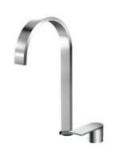

# TOTO Two-Hole Single-Handle **Lavatory Mixer**

**DL370R** 

**DL370-1R** vessel

Two-Hole Single-Handle Lavatory Mixer DL370R (CI Contemporary Series)

\* TOTO公司保留对其产品规格和尺寸更改的权利。届时,恕不另行通知。 Two-Hole Single-Handle Lavatory Mixer DL370-1R (CI Contemporary Series)

## **DL370R DL370-1R** w/ Drainage Fittings

#### **FEATURES**

- •Decorate the space with elegant curves.
- Comfortable cascading water.
- •Simple and gorgeous profile.