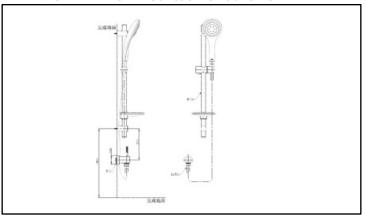

#### DBX129CAF1 Wall-Mounted Handshower

\*TOTO(CHINA) CO.,LTD. All rights reserved.

## **SPECIFICS**

Size:

DBX129CAF: Φ150mm DBX129CAF1: Φ120mm

Water Supply:

0.05MPa(dynamic pressure) ~ 0.75MPa(static pressure)