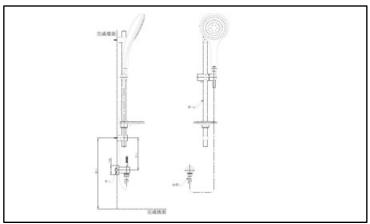

#### DBX129CAF Wall-Mounted Handshower

## **SPECIFICS**

Size:

DBX129CAF: Φ150mm DBX129CAF1: Φ120mm

Water Supply:

0.05MPa(dynamic pressure) ~ 0.75MPa(static pressure)