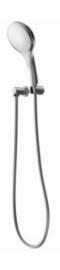

# Wall-Mounted Handshower

## DBX129CAF DBX129CAF1

DBX129CAF DBX129CAF1







Reduce Aerial
The Water Handshower

## **FEATURES**

- Clean and gorgeous profile creates a neat bathing environment.
- Clean and vivid profile.
- Aerial handshower makes showing more comfortable with less water consumption.

#### DBX129CAF Wall-Mounted Handshower



#### DBX129CAF1 Wall-Mounted Handshower



\*TOTO(CHINA) CO.,LTD. All rights reserved.

## **SPECIFICS**

Size:

DBX129CAF: Φ150mm DBX129CAF1: Φ120mm

Water Supply:

0.05MPa(dynamic pressure) ~ 0.75MPa(static pressure)

### **OTHERS**

Series: CI Contemporary Series

TOTO(CHINA) CO.,LTD. www.toto.com.cn