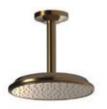

## Ceiling-Mounted **Overhead Shower**

DBX121-1CAM(chromium) DBX121-1CAM#PG(gold)

DBX120-1CAM(chromium)

DBX120-1CAM#PG(gold)

DBX121-1CAM(#PG) Overhead Shower (CII Classical Series)

DBX120-1CAM(#PG) Overhead Shower (CII Classical Series)

\*TOTO(CHINA) CO.,LTD. All rights reserved.

TOTO(CHINA) CO.,LTD. www.toto.com.cn

**DBX121-1CAM** DBX121-1CAM#PG

**DBX120-1CAM** DBX120-1CAM#PG

## **SPECIFICS**

Size:

DBX121-1CAM(#PG):Ф300mm DBX120-1CAM(#PG):Φ200mm Water supply:

0.05MPa(dynamic pressure) ~0.75MPa(static pressure)