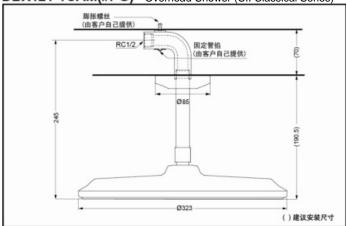

## Ceiling-Mounted **Overhead Shower**

DBX121-1CAM(chromium) DBX121-1CAM#PG(gold)

DBX120-1CAM(chromium)

DBX120-1CAM#PG(gold)

DBX121-1CAM(#PG) Overhead Shower (CII Classical Series)

DBX120-1CAM(#PG) Overhead Shower (CII Classical Series)

## **SPECIFICS**

Size:

DBX121-1CAM(#PG):Ф300mm DBX120-1CAM(#PG):Φ200mm Water supply:

0.05MPa(dynamic pressure) ~0.75MPa(static pressure)