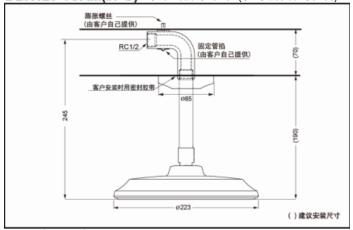

## **SPECIFICS**

Size:

DBX121-1CAM(#PG):Ф300mm DBX120-1CAM(#PG):Φ200mm Water supply:

0.05MPa(dynamic pressure) ~0.75MPa(static pressure)