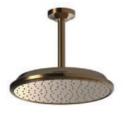

## Ceiling-Mounted **Overhead Shower**

DBX121-1CAM(chromium) DBX121-1CAM#PG(gold)

DBX120-1CAM(chromium)

DBX120-1CAM#PG(gold)

DBX121-1CAM(#PG) Overhead Shower (CII Classical Series)

DBX120-1CAM(#PG) Overhead Shower (CII Classical Series)

\*TOTO(CHINA) CO.,LTD. All rights reserved.

TOTO(CHINA) CO.,LTD. www.toto.com.cn

**DBX121-1CAM** DBX121-1CAM#PG

**DBX120-1CAM** DBX120-1CAM#PG

## **SPECIFICS**

Size:

DBX121-1CAM(#PG):Ф300mm DBX120-1CAM(#PG):Φ200mm Water supply:

0.05MPa(dynamic pressure) ~0.75MPa(static pressure)