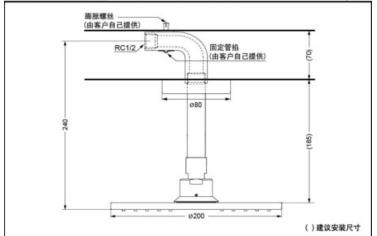

#### **SPECIFICS**

Size: Φ200mm Water Supply:

0.05MPa(dynamic pressure) ~0.75MPa(static pressure)