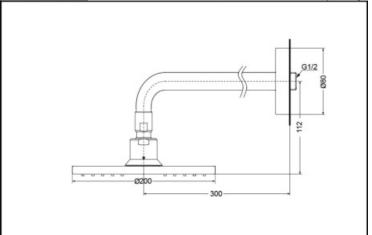

#### **SPECIFICS**

Size: Φ200mm Water Supply:

0.05MPa(dynamic pressure) ~0.75MPa(static pressure)