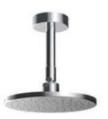

# Wall-Mounted Shower Showerhead

DBX119CAM DBX119-1CAM

DBX119CAM

**DBX119-1CAM** 

Aerial Pulse

#### **DBX119-1CAM** Wall-Mounted Showerhead (CI Contemporary Series)

\*TOTO(CHINA) CO.,LTD. All rights reserved.

TOTO(CHINA) CO.,LTD. www.toto.com.cn