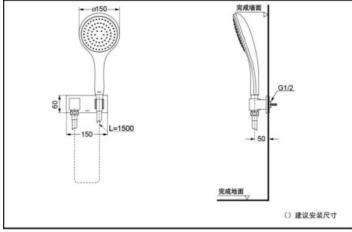

### DBX111CAF Wall-Mounted Handshower (CI Contemporary Series)

#### Size:

DBX111CAF: Φ150mm DBX111CAF1: Φ120mm Water Supply: 0.05MPa(dynamic pressure) ~ 0.75MPa(static pressure)