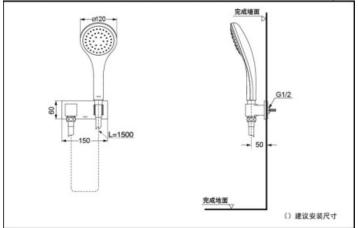

#### Size:

DBX111CAF: Φ150mm DBX111CAF1: Φ120mm Water Supply: 0.05MPa(dynamic pressure) ~ 0.75MPa(static pressure)

#### DBX111CAF1 Wall-Mounted Handshower (CI Contemporary Series)

\*TOTO(CHINA) CO.,LTD. All rights reserved. TOTO(CHINA) CO.,LTD. www.toto.com.cn OTHERS

Series: CI Contemporary Series