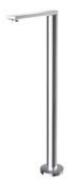

### DBS114

## FEATURES

• Simple clean design with vertical and horizontal lines.

•Fashion and elegant freestanding bathtub faucet.

•Unique aerial technology offers a comfortable experience with smooth water flow which maintains the strength while keeps soft touch with a low consumption.