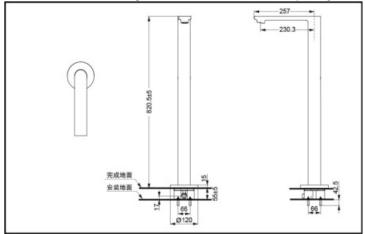

# SPECIFICS

#### Water Supply:

0.05MPa(dynamic pressure) $\sim$  0.75MPa(static pressure)

\*TOTO(CHINA) CO.,LTD. All rights reserved. TOTO(CHINA) CO.,LTD. www.toto.com.cn