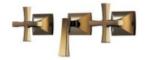

# Wall-Mounted Two-Handle Mixer (w/ Diverter)

DB246S(chromium) DB246S#PG(gold)

DB246AS(chromium) DB246AS#PG(gold)

### **FEATURES**

- Smooth curves and profiles make a sensitive and graceful classical feel.
- •Simple and elegant lever handle
- Classical and graceful cross handle