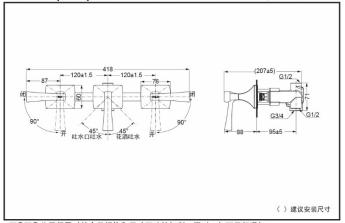

#### DB246S(#PG) Wall-Mounted Two-Handle Mixer (CII Classical Series)

<sup>\*</sup> TOTO公司保留对其产品规格和尺寸更改的权利。届时,恕不另行通知。