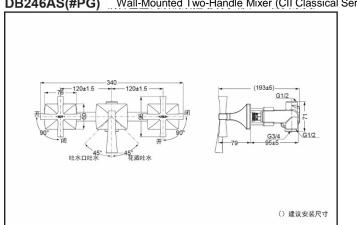

#### DB246AS(#PG) Wall-Mounted Two-Handle Mixer (CII Classical Series)

\*TOTO公司保留对其产品规格和尺寸更改的权利。届时,恕不另行通知。