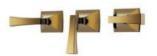

# Wall-Mounted Two-Handle Mixer (w/ Diverter)

DB246S(chromium) DB246S#PG(gold)

DB246AS(chromium) DB246AS#PG(gold)

### **FEATURES**

- Smooth curves and profiles make a sensitive and graceful classical feel.
- •Simple and elegant lever handle
- Classical and graceful cross handle