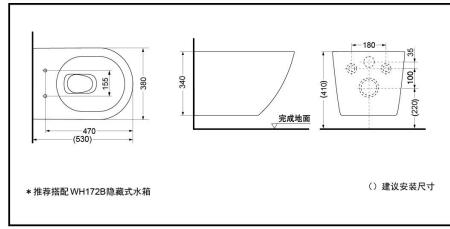

# **SPECIFICS**

Size: 530\*380\*340mm Nominal water consumption: 3.8L Dual flush volume: 3.3/4.8L Water efficiency grade: Grade 1 Drainage: wall drain Flush system: tornado flush Rough-in: H=220mm Water supply: 0.05MPa(dynamic pressure)~ 0.75MPa(static pressure)