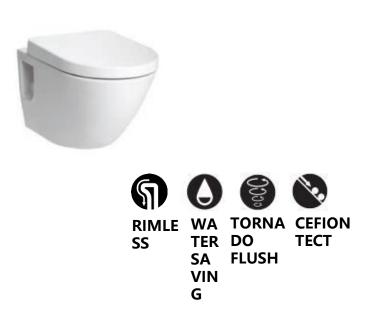

### FEATURES

- 3.3L/4.8L flushing system, low consumption.
- Fashion profile designed for Basic+ series.

• Tornado flushing system makes the best use of water in a strong, clean and quiet way.

- Creative easy-to-clean edgeless bowl.
- Cefiontect applied.

• Debris, mold and bacteria being prevented from sticking to ceramic surfaces leads to fewer chemicals and water in cleaning.