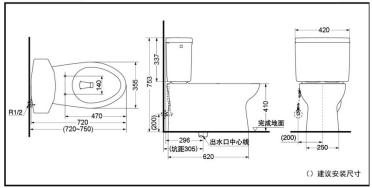

## **SPECIFICS**

Size: 720\*420\*753mm Water use: 3.8L Drainage: floor drain Flush system: tornado Rough-in: 305mm Water supply: 0.05MPa(dynamic pressure) ~ 0.75MPa(static pressure)