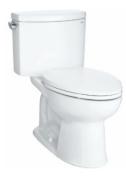

# Close Coupled Toilet

### CSW739GB

Reduce Tornado The Flushing Water Cefiontect

CSW739GB special for supermarket

#### CSW739GB Closed Coupled Toilet

\*TOTO(CHINA) CO., LTD. All rights reserved.