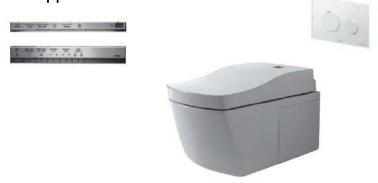

## NEOREST Wall-hung Toilet/Bidet

# CES994WCS ewater+ Applied

ewater+ (Sanitizing)

FLUSH

AUTO OPEN / CLOSE LID

Reduce Tornado Cefiontect The Water Flushing

#### CES994WCS NEOREST One-piece Toilet/Bidet

\*TOTO(CHINA) CO.,LTD. All rights reserved.

## NEOREST LE CES994WCS

### **FEATURES**

- Wall-hung simple luxury design with concealed valve and power.
- High-end feeling remote controlle corresponds with the toilet by the same silver look.
- ewater+ (Sanitizing technology) applied. ewater+ is an original technology by TOTO which could thoroughly clean the bacteria and debris that normal cleaning way couldn't clean with the hypochlorite electrolyzed from daily water.
- A perfect intelligent experience with all the sensing functions like 'auto flushing', 'auto deodorizing', 'auto lid open /close'.
- Washlet function provides warm water washing, dryer, heated seat, air exchange functions.
- •Tornado flushing system applied. Original-design wide single water flow spiraling along the basin of toilet downwards while speeding up enables a quiet cleaning experience.