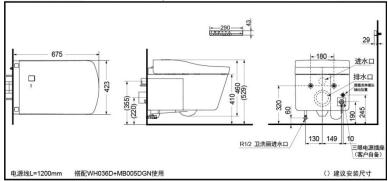

### **SPECIFICS**

Size: 675\*423\*529mm Water Efficiency: Grade3

Water use: 3L/4.8L Drainage: wall drain

Flush system: tornado flushing

Rough in: H=220mm

Water supply:

0.05MPa(dynamic pressure) ~ 0.75MPa(static pressure)
Power: rated power 839W
max power 1284W
Power supply: 220V(50Hz)

### **OTHERS**

Series: NEOREST series Recommend Fittings:

concealed flush tank: WH036D concealed flush tank panel:

MB005DGN