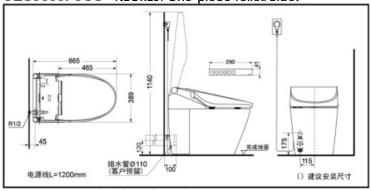

### **SPECIFICS**

Size: 665\*389\*542mm Water Use: 4.5L/6L

Rough-in: CES9683JCS:305mm CES9683PJCS:H=120mm

Drainage:

CES9683JCS: floor drain CES9683PJCS: wall drain

Flush system: tornado flushing Water supply:

0.07MPa(dynamic pressure) ~ 0.75MPa(static pressure)

Rated power: 1284W Power: 220V(50Hz)