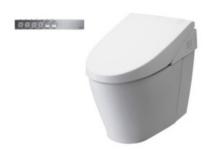

## NEOREST One-piece Toilet/Bidet

#### CES9683JCS/PJCS

Auto Tornado Functions Flushing

Cefiontect

CES9683JCS NEOREST One-piece Toilet/Bidet

\*TOTO(CHINA) CO.,LTD. All rights reserved.

### **FEATURES**

- Space-saving, fashion and simple one-piece design.
- •Full-packed bottom makes it easier to clean.
- •Identify men/women mode and alter water use between 4.5L and 6L automatically.
- A perfect intelligent experience with all the sensing functions like 'auto flushing', 'auto lid', 'auto air exchange'.
- Pyroelectric sensor, more sensitive.
- Washlet function provides warm water washing, dryer, heated seat, air exchange functions.
- Debris, mold and bacteria be prevented from sticking to ceramic surfaces, leading to fewer chemicals and water in cleaning.