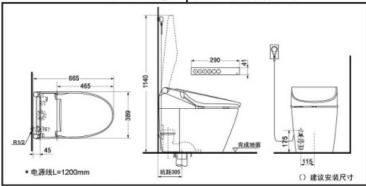

### **SPECIFICS**

Size: 665\*389\*542mm Water Use: 4.5L/6L

Rough-in: CES9683JCS:305mm CES9683PJCS:H=120mm

Drainage:

CES9683JCS: floor drain CES9683PJCS: wall drain

Flush system: tornado flushing Water supply:

0.07MPa(dynamic pressure) ~ 0.75MPa(static pressure)

Rated power: 1284W Power: 220V(50Hz)