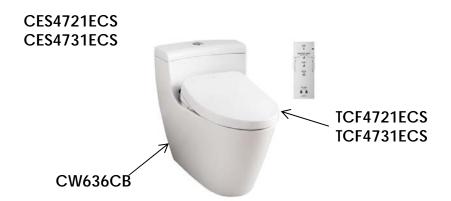

#### **Smart One-piece Toilet** CES4721ECS

#### CES4731ECS **Smart One-piece Toilet**

\*TOTO(CHINA) CO.,LTD. All rights reserved.

TOTO(CHINA) CO.,LTD. www.toto.com.cn

CES4721ECS CW636CB TCF4721ECS

# CES4731ECS

(Auto lid open/close; LED light) CW636CB TCF4731ECS