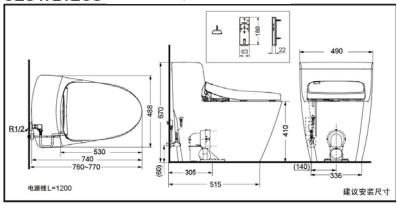

## **SPECIFICS**

Size: 740\*488\*670mm Water use: 3/4.5L Rough-in: 305mm Drainage: floor drain

Flush system:

3D tornado flushing

Water supply:

0.05MPa(dynamic pressure)~ 0.75MPa(static pressure)

Rated power: 830W Maximum power: 1275W

Power: 220V(50Hz)