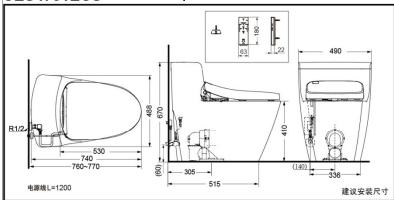

## **SPECIFICS**

Size: 740\*488\*670mm Water use: 3/4.5L Rough-in: 305mm Drainage: floor drain

Flush system:

3D tornado flushing

Water supply:

0.05MPa(dynamic pressure)~ 0.75MPa(static pressure)

Rated power: 830W Maximum power: 1275W

Power: 220V(50Hz)