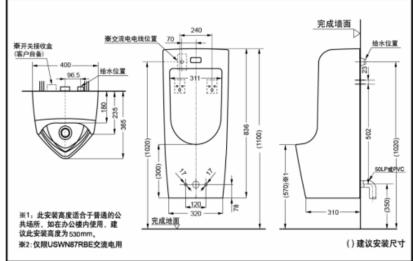

## **SPECIFICS**

**FEATURES** 

cleaning.

cleaning.

Size: 836\*400\*365mm Applicable Water Pressure: 0.1MPa(dynamic pressure) ~ 0.75MPa(static pressure) Nominal water consumption : 1.9 L Water Usage : 1.2 ~ 1.9 L Water efficiency grade : Grade 1 Water inlet mode: rear inlet Installation mode: Wall hung type Power: Eco power