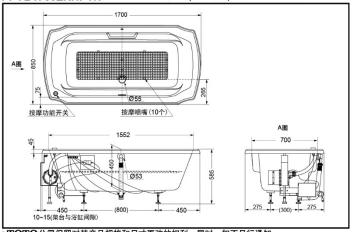

## **FEATURES**

- Classic design.
- Water saving
- Different types available.

Size: 1700\*850\*585mm

**SPECIFICS** 

\*TOTO公司保留对其产品规格和尺寸更改的权利。届时,恕不另行通知。