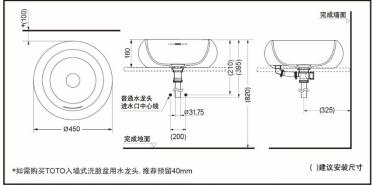

#### PJS04W#MGI/#MGB#MW#GW Console Lavatory

- \*TOTO公司保留对其产品规格和尺寸更改的权利。届时,恕不另行通知。
- \*TOTO(CHINA) CO.,LTD. All rights reserved.

## **SPECIFICS**

Size: 450\*450\*160mm

# **OTHERS**

Series: Reinforced marble Recommend Fittings:

Faucet: DL349-1E