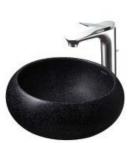

# Reinforced Marble Lavatory

PJS04W #MGI / #MGB

PJS04W #MGI (Sand Yellow) #MGB (Obsidian black)

## **FEATURES**

- •Stone appearance with dense texture gives you a natural feeling.
- Reinforced marble series promise a clean, beautiful and smooth quality.
- •Two color options available. Sand yellow gives you a passion like a sandy beach, while obsidian black gives you a deep feeling like the night.