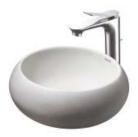

# Reinforced Marble Lavatory

PJS04W #MGI / #MGB

PJS04W #MGI (Sand Yellow) #MGB (Obsidian black)

## **FEATURES**

- •Stone appearance with dense texture gives you a natural feeling.
- Reinforced marble series promise a clean, beautiful and smooth quality.
- •Two color options available. Sand yellow gives you a passion like a sandy beach, while obsidian black gives you a deep feeling like the night.