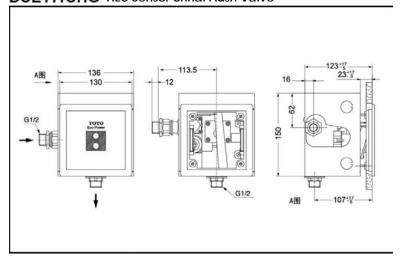

### **SPECIFICS**

Size: 136\*100\*150mm Flush Volume: 0.47L Water efficiency grade:

Grade 1

Water Requirement:

0.1MPa for dynamic pressure~0.75MPa for static pressureEnvironment Temperature:

1~40°C

Power:

Hydraulic power generation Sensing Distance:

Less than 800mm away from the face of the sensor