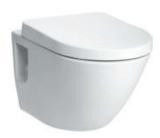

# **Wall Hung Toilet** (for Flush Valve)

#### CW762FVB

Tornado Cefiontect The Water flushing

#### CW762FVB Wall Hung Toilet (for Flush Valve)

\*TOTO(CHINA) CO.,LTD. All rights reserved.

#### CW762FVB