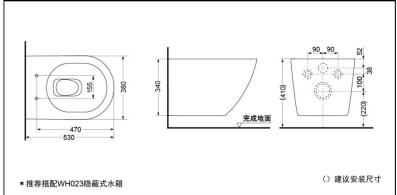

#### **SPECIFICS**

Size: 530\*380\*347mm

Water Use: 4.8L

Drainage: Wall Drain

Flush System:

3D TORNADO FLUSHING ROUGH-IN: H=220mm

Applicable water pressure: 0.07MPa(Dynamic Pressure)~

0.75MPa(Static Pressure)