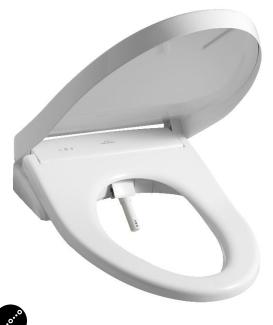

### TCF4E360KCN#W

空气注入 式水珠洗 净技术

冲洗技术

伊盖目动 开闭技术

喷嘴电解水 除菌技术

便器内壁喷 雾防污技术

暖风干燥 便盖保 技术 技术

※ 需搭配自动洗净单元

#### TCF4E360KCN 卫洗丽®智能冲洗坐便盖

\*TOTO公司保留对其产品规格和尺寸更改的权利。届时,恕不另行通知。

东陶(中国)有限公司 www.toto.com.cn

## 产品特点

- ●光滑的形状,液体般质感,更 薄的整体设计,与陶瓷部融为一 体。
- ●智净技术搭载, 电解除菌水保持喷嘴清洁。
- ●拥有便盖自动开闭,脱臭,暖风干燥,便座加热,臀部/轻柔洗净,下身/护理洗净,自动冲洗,柔光照明等功能。
- ●无缝便圈,不易结垢,污渍轻 松扫除。
- ●即热式冲洗方式,温暖源源不断。
- ●卫洗丽电源、进水管隐藏式设计,美观、简洁。
- ●全新遥控器,更大的触控面积, 操作更有质感。