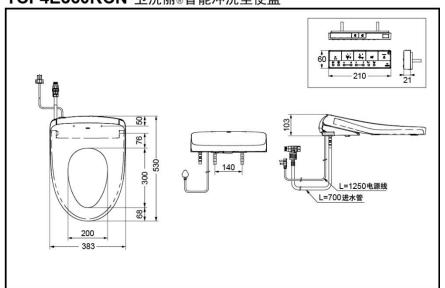

## 产品规格

产品尺寸: 530x383x103mm

产品重量:约5Kg 水效等级:2级

进水要求: 0.05MPa(动压)

~0.75MPa(静压) 电源: 220V(50Hz) 功率: 额定功率836W 最大功率1413W 温水加热方式: 瞬间式

操作方式:遥控器