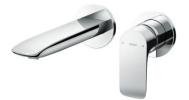

Wall-Mounted Lavatory Faucet

#### TLG04309BA (W/O pop-up waste)

TLG04310BA (W/O pop-up waste)

## TLG04309BA TLG04310BA

#### Others

Series: GA

TLG04309BA Wall-Mounted Lavatory Faucet

\*TOTO(CHINA) CO., LTD. All rights reserved.