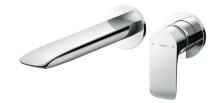

Wall-Mounted Lavatory Faucet

#### TLG04309BA (W/O pop-up waste)

TLG04310BA (W/O pop-up waste)

## TLG04309BA TLG04310BA

#### TLG04310BA Wall-Mounted Lavatory Faucet

\*TOTO(CHINA) CO.,LTD. All rights reserved. TOTO(CHINA) CO.,LTD. www.toto.com.cn