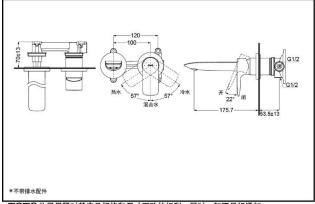

#### Others

Series: GA

TLG04309BA Wall-Mounted Lavatory Faucet

\*TOTO(CHINA) CO., LTD. All rights reserved.