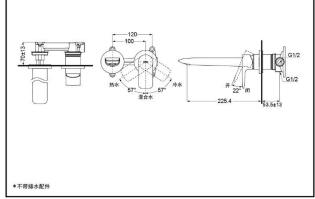

#### TLG04310BA Wall-Mounted Lavatory Faucet

\*TOTO(CHINA) CO.,LTD. All rights reserved. TOTO(CHINA) CO.,LTD. www.toto.com.cn