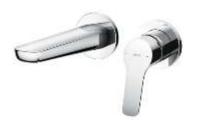

# Wall-Mounted Lavatory Faucet

TLG03307BA (W/O pop-up waste) TLG03308BA (W/O pop-up waste)

### **Others**

Series: GS

TLG03307BAWall-Mounted Lavatory Faucet

\*TOTO(CHINA) CO.,LTD. All rights reserved.