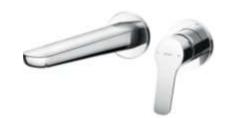

# Wall-Mounted Lavatory Faucet

TLG03307BA (W/O pop-up waste) TLG03308BA (W/O pop-up waste)

### TLG03308BA Wall-Mounted Lavatory Faucet

\*TOTO(CHINA) CO.,LTD. All rights reserved.
TOTO(CHINA) CO.,LTD. www.toto.com.cn