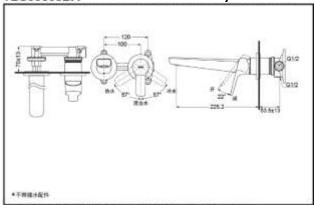

# Wall-Mounted Lavatory Faucet

TLG03307BA (W/O pop-up waste) TLG03308BA (W/O pop-up waste)

# **SPECIFICS**

Water Inlet Requirement:

0.05MPa(Dynamic Pressure)~1.0MPa(Static Pressure)

Water Efficiency: Grade 1 Spout: Bubbler equipped

### TLG03308BA Wall-Mounted Lavatory Faucet

\*TOTO(CHINA) CO.,LTD. All rights reserved.
TOTO(CHINA) CO.,LTD. www.toto.com.cn