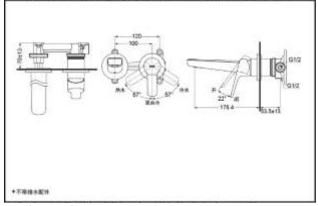

# Wall-Mounted Lavatory Faucet

TLG03307BA (W/O pop-up waste) TLG03308BA (W/O pop-up waste)

# **SPECIFICS**

Water Inlet Requirement:

0.05MPa(Dynamic Pressure)~1.0MPa(Static Pressure)

Water Efficiency: Grade 1 Spout: Bubbler equipped

### **Others**

Series: GS

TLG03307BAWall-Mounted Lavatory Faucet

\*TOTO(CHINA) CO.,LTD. All rights reserved.