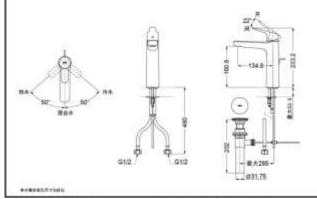

# **SPECIFICS**

Water Inlet Requirement : 0.05MPa(Dynamic Pressure)~1.0MPa(Static Pressure) Water Efficiency : Grade1 Spout : Bubbler equipped

### Others

Series : GS

TLG03303B Single-Lever Lavatory Faucet

\*TOTO(CHINA) CO., LTD. All rights reserved.