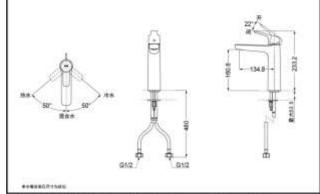

# **SPECIFICS**

Water Inlet Requirement : 0.05MPa(Dynamic Pressure)~1.0MPa(Static Pressure) Water Efficiency : Grade1 Spout : Bubbler equipped

#### TLG03304BSingle-Lever Lavatory Faucet

\*TOTO(CHINA) CO., LTD. All rights reserved.

TOTO(CHINA) CO.,LTD. www.toto.com.cn