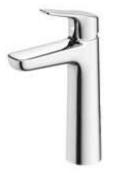

Single-Lever Lavatory Faucet

TLG03303B (W/ pop-up waste)

TLG03304B (W/O pop-up waste)

#### TLG03304BSingle-Lever Lavatory Faucet

\*TOTO(CHINA) CO., LTD. All rights reserved.

TOTO(CHINA) CO.,LTD. www.toto.com.cn