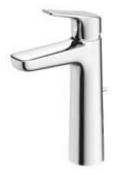

Single-Lever Lavatory Faucet

TLG03303B (W/ pop-up waste)

TLG03304B (W/O pop-up waste)

### Others

Series : GS

TLG03303B Single-Lever Lavatory Faucet

\*TOTO(CHINA) CO., LTD. All rights reserved.