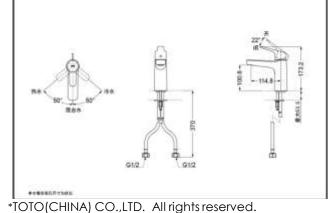

## Others

Series : GS

\*TOTO(CHINA) CO.,LTD. All rights reserved. **TLG03302B Single-Lever Lavatory Faucet** 

TOTO(CHINA) CO.,LTD. Altrightsteserved. TOTO(CHINA) CO.,LTD. www.toto.com.cn TLG03302B (W/O pop-up waste)