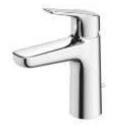

Single-Lever Lavatory Faucet

TLG03301B (W/ pop-up waste)

FEATURES

- Elegant appearance.
- Beautiful curves reveal elegant taste.
- Easy installation and usage.
- Unique aerial technology, smooth and moderate flow presents more comfort experience and saves water as well.