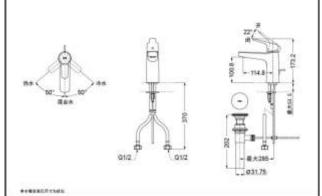

Single-Lever Lavatory Faucet

TLG03301B (W/ pop-up waste)

FEATURES

- Elegant appearance.
- Beautiful curves reveal elegant taste.
- Easy installation and usage.
- Unique aerial technology, smooth and moderate flow presents more comfort experience and saves water as well.

## **SPECIFICS**

Water Inlet Requirement : 0.05MPa(Dynamic Pressure)~1.0MPa(Static Pressure) Water Efficiency : Grade1 Spout : Bubbler equipped