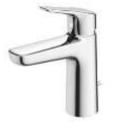

## Others

Series : GS

\*TOTO(CHINA) CO.,LTD. All rights reserved. **TLG03302B Single-Lever Lavatory Faucet** 

TOTO(CHINA) CO.,LTD. Altrightsteserved. TOTO(CHINA) CO.,LTD. www.toto.com.cn TLG03302B (W/O pop-up waste)