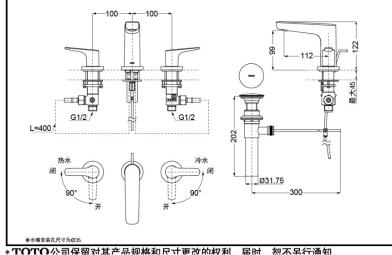

#### TLG03201BB 3 Holes Lavatory Faucet

\* TOTO公司保留对其产品规格和尺寸更改的权利。届时、恕不呆行通信 \*TOTO(CHINA) CO.,LTD. All rights reserved.