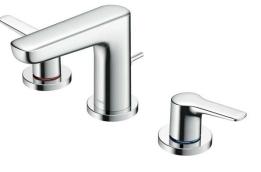

# TOTO 3 Holes Lavatory Faucet

#### TLG03201BB (W/ pop-up waste)

Reduce The Water Technology

# TLG03201BB

#### TLG03201BB 3 Holes Lavatory Faucet

\* TOTO公司保留对其产品规格和尺寸更改的权利。届时、恕不呆行通信 \*TOTO(CHINA) CO.,LTD. All rights reserved.