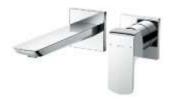

# Wall-Mounted Lavatory Faucet

TLG02310BA (W/O pop-up waste) TLG02311BA (W/O pop-up waste) TLG02310BA TLG02311BA

### TLG02310BA Wall-Mounted Lavatory Faucet

\*TOTO(CHINA) CO.,LTD. All rights reserved.

TLG02311BA Wall-Mounted Lavatory Faucet

\*TOTO(CHINA) CO.,LTD. All rights reserved. TOTO(CHINA) CO.,LTD. www.toto.com.cn