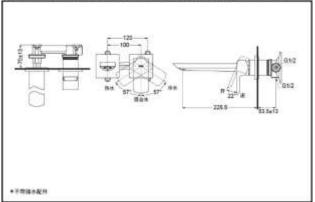

# Wall-Mounted Lavatory Faucet

TLG02310BA (W/O pop-up waste) TLG02311BA (W/O pop-up waste) TLG02310BA TLG02311BA

## **SPECIFICS**

Water Inlet Requirement:

0.05MPa(Dynamic

Pressure)~1.0MPa(Static Pressure)

Water Efficiency: Grade 1 Spout: Bubbler equipped