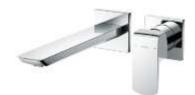

# Wall-Mounted Lavatory Faucet

TLG02310BA (W/O pop-up waste) TLG02311BA (W/O pop-up waste) TLG02310BA TLG02311BA

### TLG02310BA Wall-Mounted Lavatory Faucet

\*TOTO(CHINA) CO.,LTD. All rights reserved.

TLG02311BA Wall-Mounted Lavatory Faucet

\*TOTO(CHINA) CO.,LTD. All rights reserved. TOTO(CHINA) CO.,LTD. www.toto.com.cn