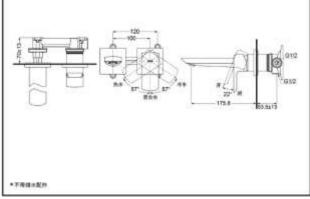

# Wall-Mounted Lavatory Faucet

TLG02310BA (W/O pop-up waste) TLG02311BA (W/O pop-up waste) TLG02310BA TLG02311BA

## **SPECIFICS**

Water Inlet Requirement:

0.05MPa(Dynamic

Pressure)~1.0MPa(Static Pressure)

Water Efficiency: Grade 1 Spout: Bubbler equipped