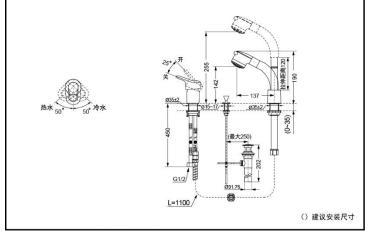

#### Water Supply:

- 0.05MPa (dynamic pressure) ~0.75MPa(static pressure) Water Efficiency : Grade2 Water Spout: two mode
- (shower, aerial water) Drainage fittings: come with the package

DL361CN Mixing Lavatory Faucet for Dresser