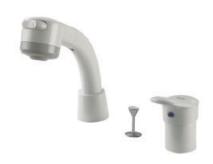

## **FEATURES**

- •Removable showerhead offers a thorough bathing experience.
- •The faucet can offer an appropriate height by adjusting the shower bar to meet different consumers's needs.
- Aerial water and shower available for choose.
- Hollow handle offers a convenient operation experience without usual slipping troubles
  Whole heat-resistent faucet body avoid accidents.
- •Can be used with clients' countertops.

#### Water Supply:

- 0.05MPa (dynamic pressure) ~0.75MPa(static pressure) Water Efficiency : Grade2 Water Spout: two mode
- (shower, aerial water) Drainage fittings: come with the package

DL361CN Mixing Lavatory Faucet for Dresser